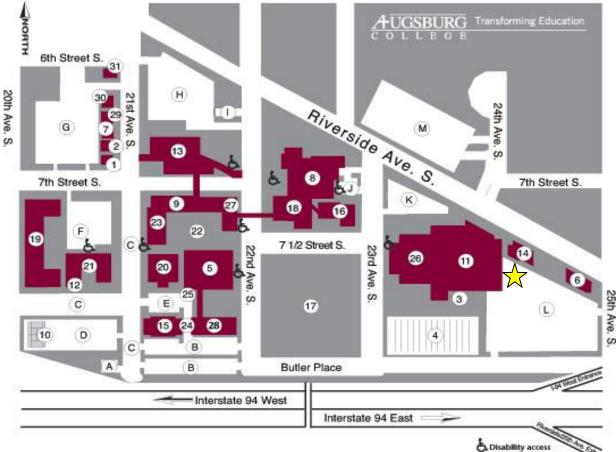

## Figure Skating Club of Minneapolis and Learn 2 Ice Skate Classes ~ Augsburg College Campus Augsburg Arena • 2323 Riverside Avenue

Arena Building #11 in picture, parking in Lot L Parking Permits issued to members and skating school participants.

## Directions to Arena:

**FROM THE WEST**: I 94 EAST TO 25TH AVENUE SO/RIVERSIDE AVENUE EXIT. AT TOP OF RAMP TAKE LEFT TURN ONTO 25TH AVENUE. GO TWO BLOCKS TO RIVERSIDE, TURN LEFT, ARENA <sup>1</sup>/<sub>2</sub> BLOCK ON LEFT. PARKING ON STREET (METERED UNTIL 6:00 PM) OR IN AUGSBURG LOTS [PERMITS REQUIRED DURING THE WEEK DAYS AND DURING WEEKEND COLLEGE].

**FROM THE EAST**: I 94 WEST TO 25TH AVENUE SO/RIVERSIDE AVENUE EXIT. AT TOP OF RAMP TAKE RIGHT TURN ONTO RIVERSIDE, ARENA 1½ BLOCKS ON LEFT. PARKING ON STREET (METERED UNTIL 6:00 PM) OR IN AUGSBURG LOTS [PERMITS REQUIRED DURING THE WEEK DAYS AND DURING WEEKEND COLLEGE].

ADDITIONAL PARKING: LOCATED ON 25TH AVENUE SOUTH AND SOUTH 8TH STREET. PARKING AVAILABLE ON STREET (METERED UNTIL 6:00 PM) AND IN AUGSBURG LOTS BEHIND ARENA. LOTS [PERMITS REQUIRED DURING THE WEEK DAYS AND DURING WEEKEND COLLEGE].